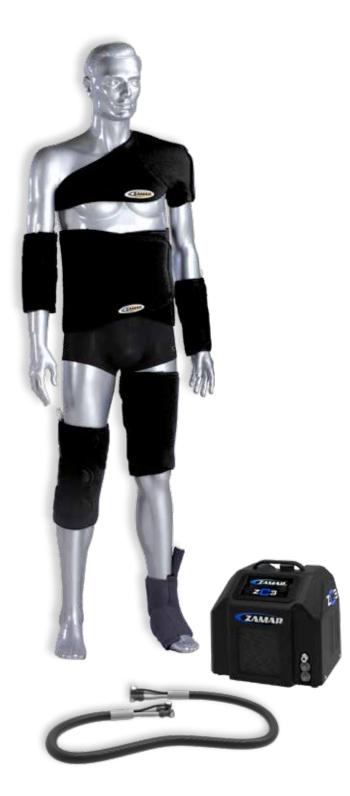

# FAST RECOVERY THERAPY UNIT **COLD - HOT , AIR OR LIQUID COMPRESSION**

**NO ICE / NO WATER** Therapeutic cooling technology without ice or water inside.

**CLOSED & CLEAN SYSTEM** ZAMAR DRIPLESS SYSTEM preloaded with glycol doesn't need to refill or drain off liquid.

# **NEW SYSTEM PULSATION or COMPRESSION** Possibility to select AIR compression or liquid pulsation.

**INSPIRED BY YOUR SHAPE** Complete range of Anatomic wraps designed on your body.

# **Features**

| APPLICATION                | COLD & HOT                              |
|----------------------------|-----------------------------------------|
| TEMPERATURE RANGE          | +0°C +40°C (32°F 104°F)                 |
| SCREEN                     | LCD 7" color TouchScreen                |
| WRAPS                      | Liquid / Air Wraps                      |
| Glycol                     | NON TOX freeze                          |
| Air Compression<br>levels  | mmHg: 50 - 75 - 100                     |
| setup time limit           | 300 h.                                  |
| Medical class for<br>Wraps | BF                                      |
| Number of Wraps            | up to 2                                 |
| Salvable therapies         | 1 + 12                                  |
| DIMENSIONS                 | cm. 37 x 32 x h33<br>inc. 15 x 12 x h13 |
| WEIGHT                     | 15 kg (33 lb.)                          |

- LCD 7 inc, TFT color touch screen
- Easy software, Intuitive Menu icons
- Possibility to select two different temperature and treatment time
- Possibility to select two different types of massage, Air or Liquid
- Set programs that doctors can customize and save up to 12 memory areas
- Totally automated cycle management
- Fast connecion/detatchment of wraps and pipes with Dripless connectors
- Anatomic Wraps pre charge with glycol
- NON-TOX cooling liquid