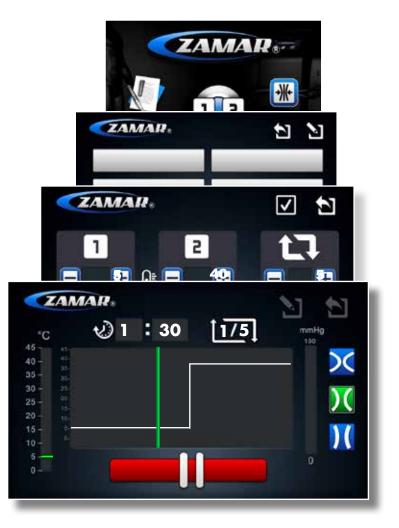

## STAY FOCUSED ON TEMPERATURE

Set exact temperature you want to reach.

**INTERMITTENT COMPRESSION** Improves benefits of cold therapy and healing with 3 levels of air-compression or liquid.

## **PLUG 'N' PLAY RECOVERY**

No set up time and preparation needed.

**FRIENDLY USE** All treatment parameters manageable in one screen.

**REPEAT YOUR FAVORITE** Possibility to store up to 12 personal treatments for frequent use

## **TWO STAGES OF TEMPERATURE** Ability to set 2 different temperatures and time phases

- LCD 7 inc, TFT color touch screen
- Easy software, Intuitive Menu icons
- Possibility to select two different temperature and treatment time
- Possibility to select two different types of massage, Air or Liquid
- Set programs that doctors can customize and save up to 12 memory areas
- Totally automated cycle management
- Fast connecion/detatchment of wraps and pipes with Dripless connectors
- Anatomic Wraps pre charge with glycol
- NON-TOX cooling liquid