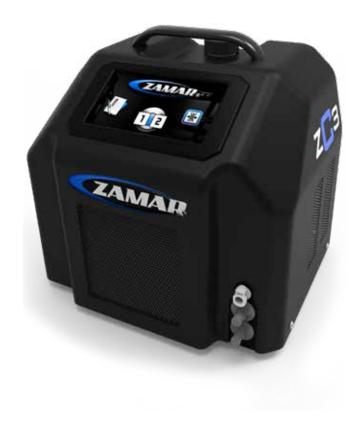

# **Features**

| APPLICATION                | COLD & HOT                              |
|----------------------------|-----------------------------------------|
| TEMPERATURE RANGE          | +0°C +40°C (32°F 104°F)                 |
| SCREEN                     | LCD 7" color TouchScreen                |
| WRAPS                      | Liquid / Air Wraps                      |
| Glycol                     | NON TOX freeze                          |
| Air Compression<br>levels  | mmHg: 50 - 75 - 100                     |
| setup time limit           | 300 h.                                  |
| Medical class for<br>Wraps | BF                                      |
| Number of Wraps            | up to 2                                 |
| Salvable therapies         | 1 + 12                                  |
| DIMENSIONS                 | cm. 37 x 32 x h33<br>inc. 15 x 12 x h13 |
| WEIGHT                     | 15 kg (33 lb.)                          |

- LCD 7 inc, TFT color touch screen
- Easy software, Intuitive Menu icons
- Possibility to select two different temperature and treatment time
- Possibility to select two different types of massage, Air or Liquid
- Set programs that doctors can customize and save up to 12 memory areas
- Totally automated cycle management
- Fast connecion/detatchment of wraps and pipes with Dripless connectors
- Anatomic Wraps pre charge with glycol
- NON-TOX cooling liquid