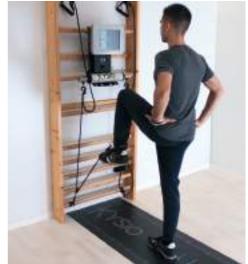

### Some fun and interactive exercises

Multi-axis work
Upper and lower limbs
Sitting and standing positions

Arms

Back / Abs