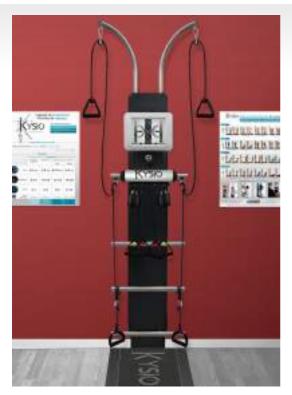

## Your Wall bars become smart and interactive

## Kysio is an autonomous unit of active physical therapy that enables correct movement

## By using programmed and controlled progressive resistance

Place your Kysio® onto any type of wall bars

## Create your active physical therapy space

### **ACCESSORIES INCLUDED:**

### Elastic systems with progressive resistance

### 1 Sticker working area

### 2 posters

1 set of mobile grips Soft 1 set of mobile grips Hard