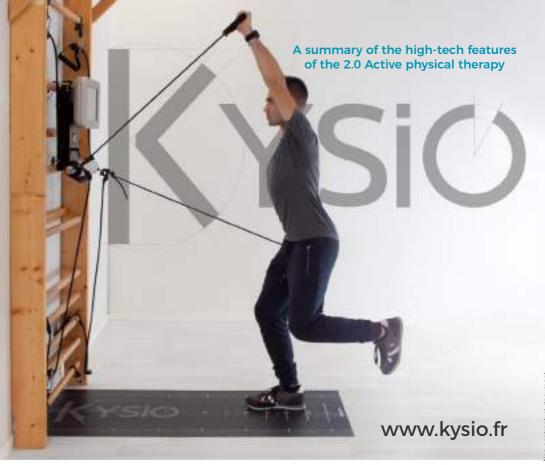

## Your Wall bars become smart and interactive

## Kysio is an autonomous unit of active physical therapy that enables correct movement

## By using programmed and controlled progressive resistance

Place your Kysio® onto any type of wall bars

# Take control of the movement to teach the right gesture

- 1 Kysio® records the right gesture to create fun and interactive exercises.
- 2- Real-time control provides accurate biofeedback to the user as well as indicators of reproducibility based on the reference gesture.
- 3- This analysis allows therapist to monitor and visualize progress for an optimal result.