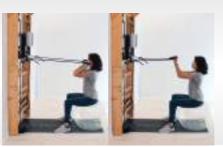

## By using programmed and controlled progressive resistance

Place your Kysio® onto any type of wall bars

### Some fun and interactive exercises

Multi-axis work
Upper and lower limbs
Sitting and standing positions

Arms

Back / Abs