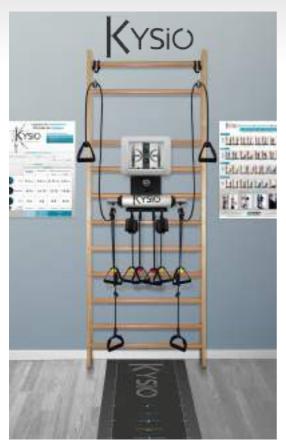

## Create your active physical therapy space

### **ACCESSORIES INCLUDED:**

### Elastic systems with progressive resistance

### 1 Sticker working area

### 2 posters

1 set of mobile grips Soft 1 set of mobile grips Hard