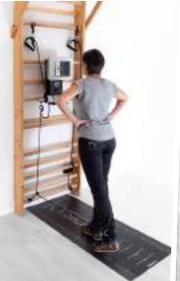

### Some fun and interactive exercises

Multi-axis work
Upper and lower limbs
Sitting and standing positions

Arms

Back / Abs