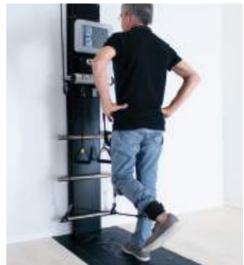

### Some fun and interactive exercises

Multi-axis work
Upper and lower limbs
Sitting and standing positions

Arms

Back / Abs

**Perfect mastery of:** 

**ARTICULAR** - range of motion

MUSCULAR - muscular effort

Tailor-made programming for independent work:

**REPETITIONS** - number of movements

**Touchscreen interface** 

Adjustable in height