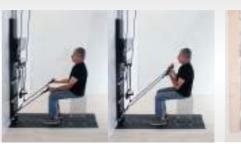

### Some fun and interactive exercises

Multi-axis work
Upper and lower limbs
Sitting and standing positions

Arms

Back / Abs