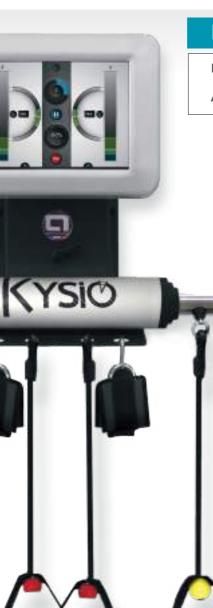

### **Dual embedded intelligence**

FORCE SENSORS &
ANGLE SENSORS

SOFTWARE
Dynamic Biofeedback
Control

### Allows control, feedback and analysis:

**ANGLE** - angular trajectory

**STRENGTH** - exerted effort

**EXECUTION SPEED** - concentric / eccentric

**HOLDING TIME** - isometric

**RESULTS** - reproducibility scores

**Perfect mastery of:** 

**ARTICULAR** - range of motion

MUSCULAR - muscular effort

Tailor-made programming for independent work:

**REPETITIONS** - number of movements

**Touchscreen interface** 

Adjustable in height

Compact and easy to use