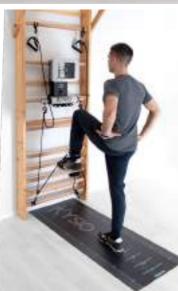

### Some fun and interactive exercises

Multi-axis work
Upper and lower limbs
Sitting and standing positions

Arms

Back / Abs