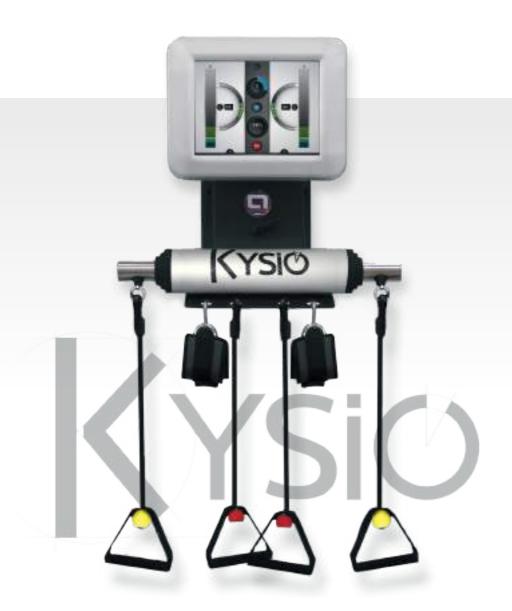

### **Dual embedded intelligence**

FORCE SENSORS &
ANGLE SENSORS

SOFTWARE
Dynamic Biofeedback
Control

### Allows control, feedback and analysis:

**ANGLE** - angular trajectory

**STRENGTH** - exerted effort

**EXECUTION SPEED** - concentric / eccentric

**HOLDING TIME** - isometric

**RESULTS** - reproducibility scores

**Perfect mastery of:** 

**ARTICULAR** - range of motion

MUSCULAR - muscular effort

Tailor-made programming for independent work:

**REPETITIONS** - number of movements

**Touchscreen interface** 

Adjustable in height