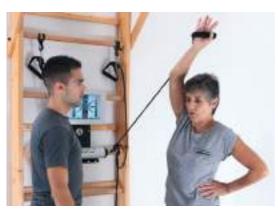

# Take control of the movement to teach the right gesture

- 1 Kysio® records the right gesture to create fun and interactive exercises.
- 2- Real-time control provides accurate biofeedback to the user as well as indicators of reproducibility based on the reference gesture.
- 3- This analysis allows therapist to monitor and visualize progress for an optimal result.

### Some fun and interactive exercises

Multi-axis work
Upper and lower limbs
Sitting and standing positions

Arms

Back / Abs