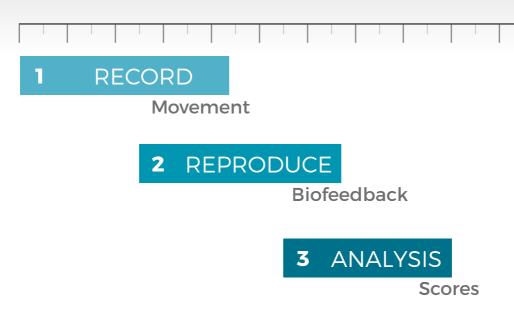

# Take control of the movement to teach the right gesture

- 1 Kysio® records the right gesture to create fun and interactive exercises.
- 2- Real-time control provides accurate biofeedback to the user as well as indicators of reproducibility based on the reference gesture.
- 3- This analysis allows therapist to monitor and visualize progress for an optimal result.