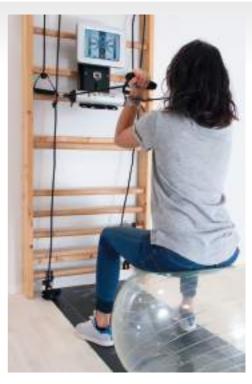

## By using programmed and controlled progressive resistance

Place your Kysio® onto any type of wall bars

### Some fun and interactive exercises

Multi-axis work
Upper and lower limbs
Sitting and standing positions

Arms

Back / Abs