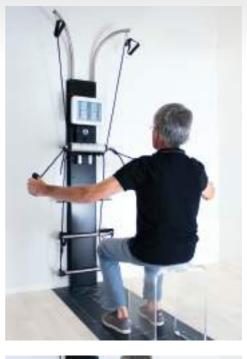

## Your Wall bars become smart and interactive

## Kysio is an autonomous unit of active physical therapy that enables correct movement

### Some fun and interactive exercises

Multi-axis work
Upper and lower limbs
Sitting and standing positions

Arms

Back / Abs