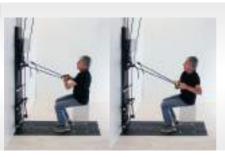

### Some fun and interactive exercises

Multi-axis work
Upper and lower limbs
Sitting and standing positions

Arms

Back / Abs